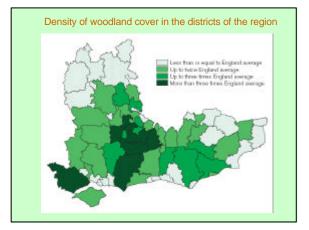

Grow your own building – making best use of local timber in construction David Saunders Weald WoodNet



## OUTLINE

- Why wood?
- Local timber vs. certified timber
- Examples of use
- Case studies in SE England
- Manufacturing the components
- Renewable heating from wood
- Sourcing and specifying

## WHY WOOD?

- Natural material
- Renewable resource
- Sustainable
  production
- Low embodied energy
- Recyclable
- Supports local rural economy





































































































## **WoodLots** • magazine & website • published every 2 months • currently free to receive 1500+ subscribers throughout South East • free classified advertising opportunity to advertise small parcels of timber

•

٠



## Sawn Timber

SAWIN PLANKS Elm/Cheny/Lokansin 1507, Scholmeyer, Worthing-Digitor Generation Counting Microsoft Resolution Digitor Counting Scholarship (2014) En departific Scholarship (2014)

silletin Erio, Esin Olar Folk Fizialaris Escano to tin dan, canad tancin, Joked junti, heipida parter accord from olar A4 SE Contact: Disconducto II - tanza casteria da d'ante exectar II: stazi casteria

AR DRED OAK BOARDS valour dimension Dates in general AR, P.e. Context Robert Forwary 7