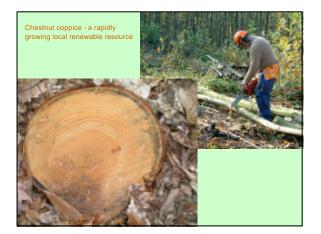

## WHY WOOD?

- Natural material
- Renewable resource
- Sustainable
  production
- Low embodied energy
- Recyclable
- Supports local rural economy