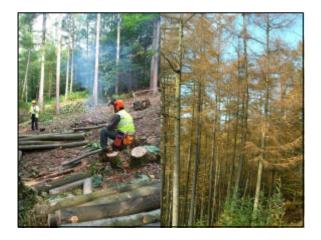

## WHY WOOD?

- Natural material
- Renewable resource
- Sustainable
  production
- Low embodied energy
- Recyclable
- Supports local rural economy