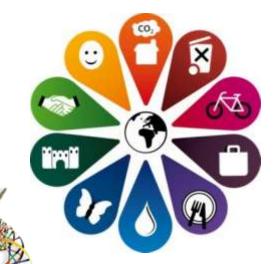

#### **One Planet Principles**

- 1 Zero carbon
- 2 Zero waste
- 3 Sustainable transport
- 4 Sustainable materials
- 5 Local and sustainable food
- 6 Sustainable water
- 7 Land and wildlife
- 8 Culture and heritage
- 9 Equity and local economy
- 10 Health and happiness