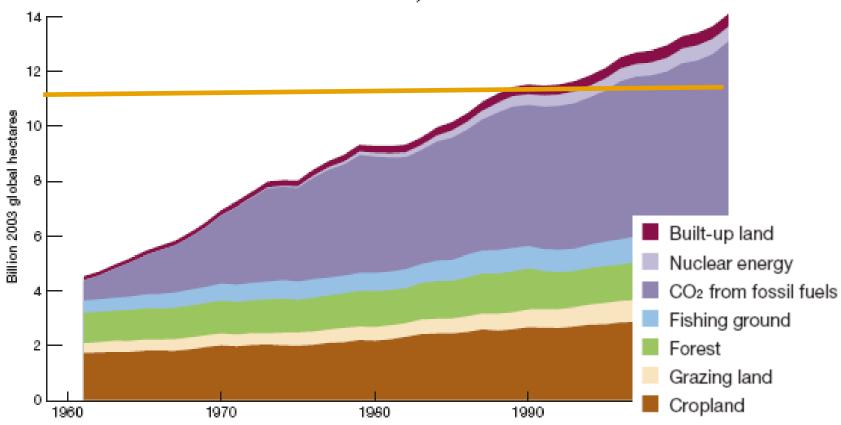

# Global Ecological Footprint

**Global Footprint Network** 

### **Ecological Footprint**

If everyone on earth consumed as much as a the average person in the UK, we would need 3 planets to support us.