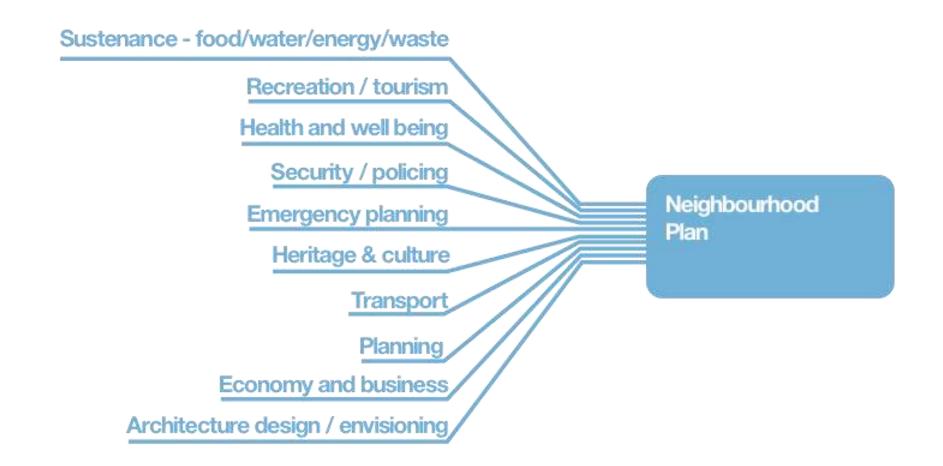

## Enabling 'green' architecture and communities under localism ..?

**Context for the project:** 

Don't mention the 'S' word!

(Divisive, complicated, over-facing, utopian, polarized, absolute – too big!)

## **Context for the project:**

- A "Green" and Pleasant Land....?
- Land-locked islands
- **Targeting rural for disproportionate 'gains'**
- **Capable of substantial change scale of the community**

## "S" for Self-Sufficiency (a kind of sustainability)

Rural communities are <u>engaged</u> in 'self – sustainability' or community resilience (social, economic *and* environmental).

## "Is it the planet or us that needs saving?"

Keeping the Post Office and pub open, affordable local housing, local economy etc ('greener' behaviour is often an unintended by-product)

= eco-logical

## Most of our sustainability concerns are introspective and localised (not global)

"We need cardboard recycling" "We must keep our shop and post-office" "We have had our oil stolen" "The hosepipe ban means a drought on the rec" "The road has flooded four times this year" "The bus does not run often enough"

(Barcombe community survey 540 respondents 2009)

Localism is here – hurrah!

Community right to buy / challenge / build

**Neighbourhood plans (+ design statements)** 

**Asset registers** 

How to enable the 'lay-new architects and planners' of their own communities? Hard to reach groups

Online communities (half a billion)

**Community Led Planning** 

Action in Rural Sussex (AIRS) have undertaken at least one community led plan with 70% of communities in East and West Sussex. (Plumpton had 82% engagement with survey)

Neighbourhood plans will be statutory "communities are the lay-architects and planners of their own communities"

National Planning Policy Framework 'Sustainable Development'

Community Resilience (self-sustainability) Social, Economic and Environmental