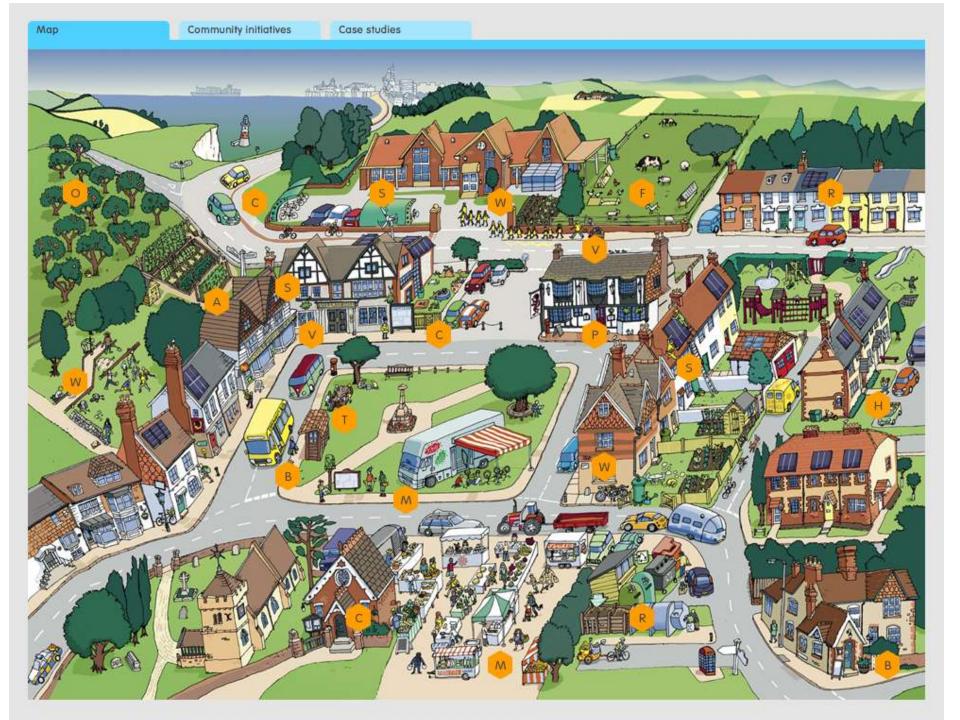

## What is Community 21?

#### It's a process

Of effective and inclusive community / neighbourhood planning and sustainable development for 21<sup>st</sup> century Communities.

Based on 80 years experience of successful community - led planning experience (AIRS/RCCs) and Internationally acknowledged expertise in sustainability (UOB/HEI)

#### It's a platform

Providing unique tools for communities and service providers to facilitate effective community development and provide more efficient service delivery. Form valuable locally sourced data and communicate effectively with each other.

### It's a network

Of connected communities and service providers who learn from each other, share good practice and expertise and collaborate effectively in delivering co-devised objectives.

21st century, 'multi-local society'