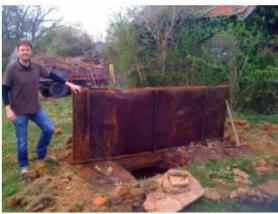

## Water wells

The Parish Council and interested parties in the community are planning to reinstate the 6 or 7 wells to service the allotments, Wild About Barcombe and the rec. These elegant circular brick structures were unearthed when work began on the aptly named Pump House Field. They are alledged to have serviced the village using the pump house to move water to a storage tower behind the High St. Anyone with further information about their history or use

rediscovered water wells