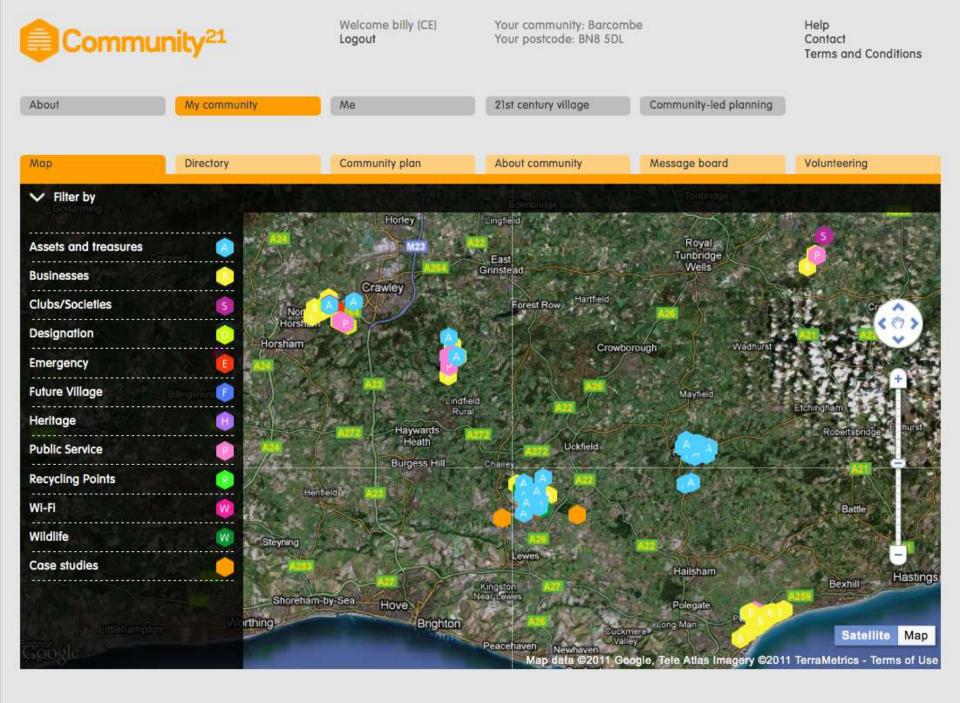

## What is Community 21?

#### It's a process

Of effective and inclusive community / neighbourhood planning and sustainable development for 21<sup>st</sup> century Communities.

Based on 80 years experience of successful community - led planning experience (AIRS/RCCs) and Internationally acknowledged expertise in sustainability (UOB/HEI)

#### It's a platform

Providing unique tools for communities and service providers to facilitate effective community development and provide more efficient service delivery. Form valuable locally sourced data and communicate effectively with each other.

### It's a network

Of connected communities and service providers who learn from each other, share good practice and expertise and collaborate effectively in delivering co-devised objectives.

21st century, 'multi-local society'