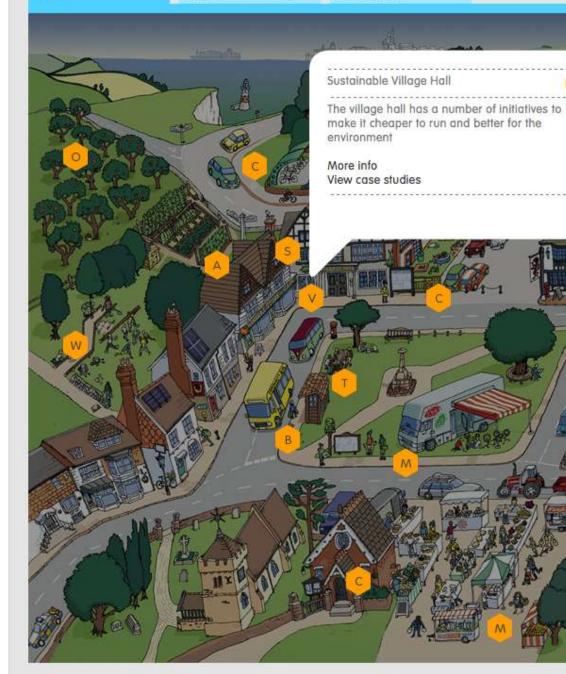

## Barcombe Eco Village Hall

Barcombe Village Hall is designed to be user friendly, offer wonderful views but be kinder to the envrionment as well as cheap to run. A commited and long standing development commitee used a sustainable architecture firm who specialise in green installations to help design the hall on a green field site. The building uses a range of inititiatives in the design, building process and utilities to lower carbon emissions, but also to make it cost effective to run, no matter how small the group using it.

Link to fundraising site

Link to landscaping scheme

Link to Satelite Architects

Related community initiatives: Sustainable Village Hall