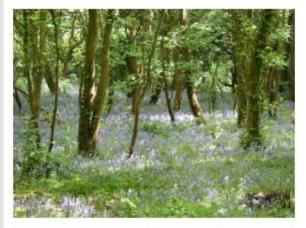

Knowlands Wood is part of a private nature reserve which includes the neighbouring farmland. There is one public footpath running through the wood.

Mainly hornbeam and oak (but with some twenty species of tree), the wood is actively coppiced and has open spaces which attract birds, flowers and insects. In April there is a fine display of spring flowers, notably primroses, wood anemones and bluebells. In July, twenty species of butterflies can be observed, including Silver-washed Fritillaries, White Admirals and Purple Hairstreaks.