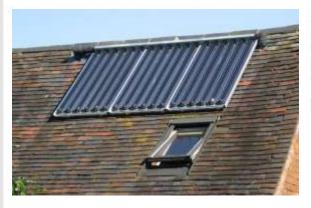

## Solar panels in Barcombe

These solar thermal panels provide pre-heated water for our boiler at home - the effect has been to reduce our heating bill by about 55%. So we are pleased we installed it - we got a grant of £2000 towards the total cost, which was £5000.