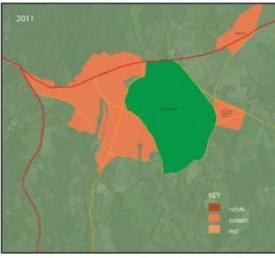

In 2061 climatic warming and conservation result in new species being permenant residents in the countryside around Heathfield.

These are likley to include:

The managed reintrodcution of Wild Boar results in brief encounters along the cuckoo trail and woodland paths through Markly Woods just North of the village and is a sort after source of local meat.

Red kites and wild boar in Markly Woods

Connor's Community Farm - click to enlarge images

Communities don't mind development if:

- democratic identification of need (inclusive / fit for need and demand)
- offers benefit (affordable / efficient = eco-logic)
- co-designed (design statements local materials & vernacular)