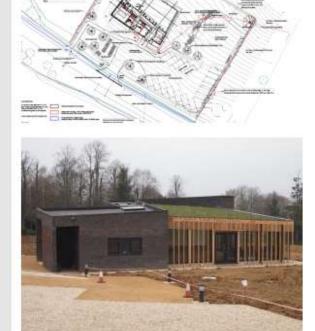

## Barcombe Eco Village Hall

Barcombe Village Hall is designed to be user friendly, offer wonderful views but be kinder to the envrionment as well as cheap to run. A commited and long standing development commitee used a sustainable architecture firm who specialise in green installations to help design the hall on a green field site. The building uses a range of inititiatives in the design, building process and utilities to lower carbon emissions, but also to make it cost effective to run, no matter how small the group using it.

Link to fundraising site

Link to landscaping scheme

Link to Satelite Architects

Related community initiatives: Sustainable Village Hall