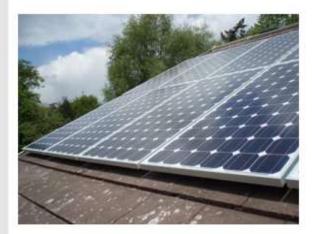

## Solar panels in Barcombe

These solar thermal panels provide pre-heated water for our boiler at home - the effect has been to reduce our heating bill by about 55%. So we are pleased we installed it - we got a grant of £2000 towards the total cost, which was £5000.