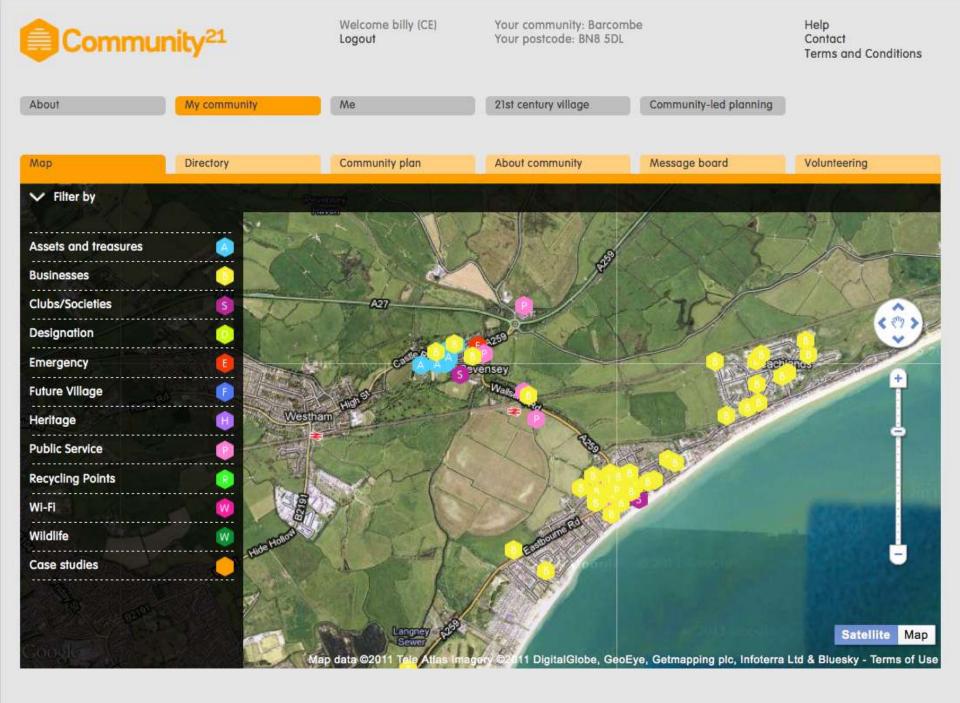

## What is Community 21?

#### It's a process

Of effective and inclusive community / neighbourhood planning and sustainable development for 21<sup>st</sup> century Communities.

Based on 80 years experience of successful community - led planning experience (AIRS/RCCs) and Internationally acknowledged expertise in sustainability (UOB/HEI)

#### It's a platform

Providing unique tools for communities and service providers to facilitate effective community development and provide more efficient service delivery. Form valuable locally sourced data and communicate effectively with each other.

### It's a network

Of connected communities and service providers who learn from each other, share good practice and expertise and collaborate effectively in delivering co-devised objectives.

21st century, 'multi-local society'