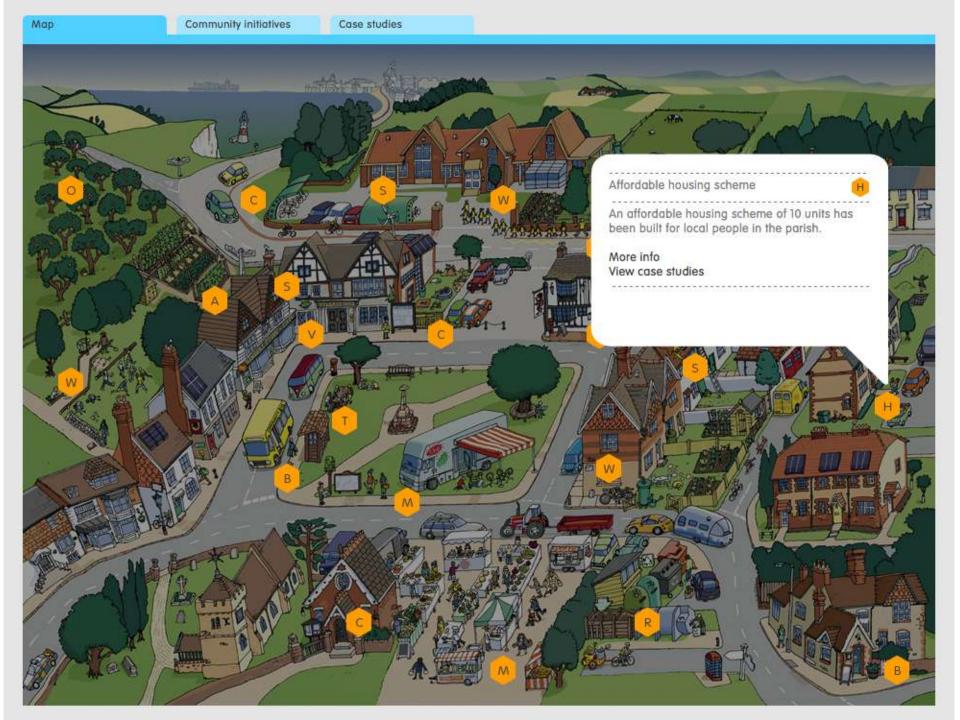

The team trained children and young people in historical research skills including oral history, and to then supported them firstly in looking back 50 years into their community's history. They have worked with older members of the community to gather their research around the changes that have taken place where they live - for example in population, shops and services, transport and employment. They then used this research to look 50 years into the future of their village and involve the whole community in making predictions about what it might be like to live there then, for better or worse. An interactive interface of the village (see my community) highlights the potential future proposals to tackle issues of resilience and sustainability; socially, economically and environmentally. Issues of isolation and loneliness are addressed through concepts ranging from new architecture, spaces and places to new communal economies that enable greater social cohesion and robustness.