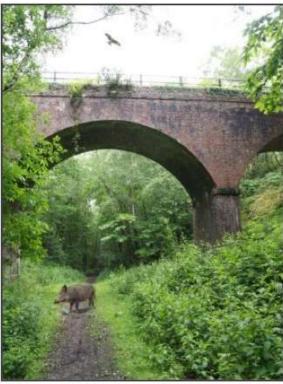

In 2061 climatic warming and conservation result in new species being permenant residents in the countryside around Heathfield.

These are likley to include:

The managed reintrodcution of Wild Boar results in brief encounters along the cuckoo trail and woodland paths through Markly Woods just North of the village and is a sort after source of local meat.

Red kites and wild boar in Markly Woods

Connor's Community Farm - click to enlarge images

Communities don't mind development if:

- democratic identification of need (inclusive / fit for need and demand)
- offers benefit (affordable / efficient = eco-logic)
- co-designed (design statements local materials & vernacular)