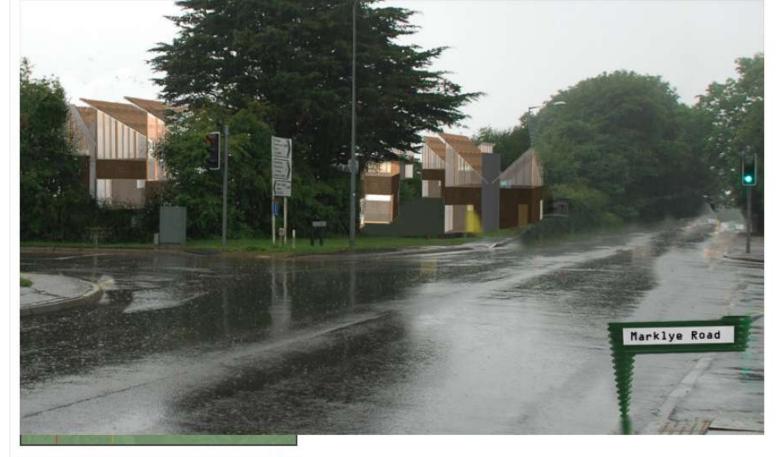

In 2061 climatic warming and conservation result in new species being permenant residents in the countryside around Heathfield.

These are likley to include:

The managed reintrodcution of Wild Boar results in brief encounters along the cuckoo trail and woodland paths through Markly Woods just North of the village and is a sort after source of local meat.

Red kites and wild boar in Markly Woods

Connor's Community Farm - click to enlarge images

Communities don't mind development if:

- democratic identification of need (inclusive / fit for need and demand)
- offers benefit (affordable / efficient = eco-logic)
- co-designed (design statements local materials & vernacular)