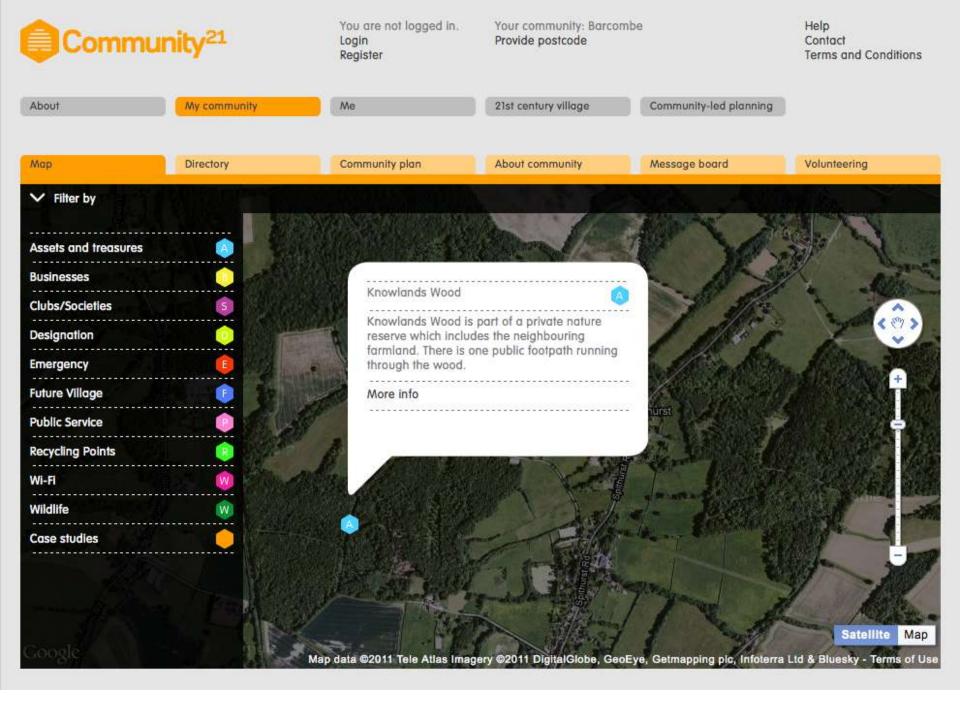

Knowlands Wood is part of a private nature reserve which includes the neighbouring farmland. There is one public footpath running through the wood.

Mainly hornbeam and oak (but with some twenty species of tree), the wood is actively coppiced and has open spaces which attract birds, flowers and insects. In April there is a fine display of spring flowers, notably primroses, wood anemones and bluebells. In July, twenty species of butterflies can be observed, including Silver-washed Fritillaries, White Admirals and Purple Hairstreaks.

Fallow deer abound. There is a badger sett. Many birds nest in the wood, including four species of warbler.

At present, the philosophy of the owners is to allow access to local people who are interested in the natural history of the wood. It is not a public park. You are encouraged to bring binoculars and camera, move quietly and leave your dog at home. Young nature lovers are especially welcome