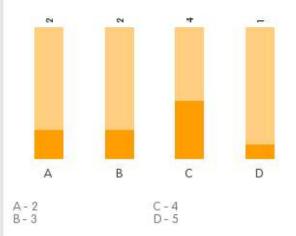

#### How many occupants live in your household?

How would you rate your energy use?

A - High consumer / have a home or lifestyle that demands use of lots of energy B - Normal / use energy with little concern or few solutions to limit energy use