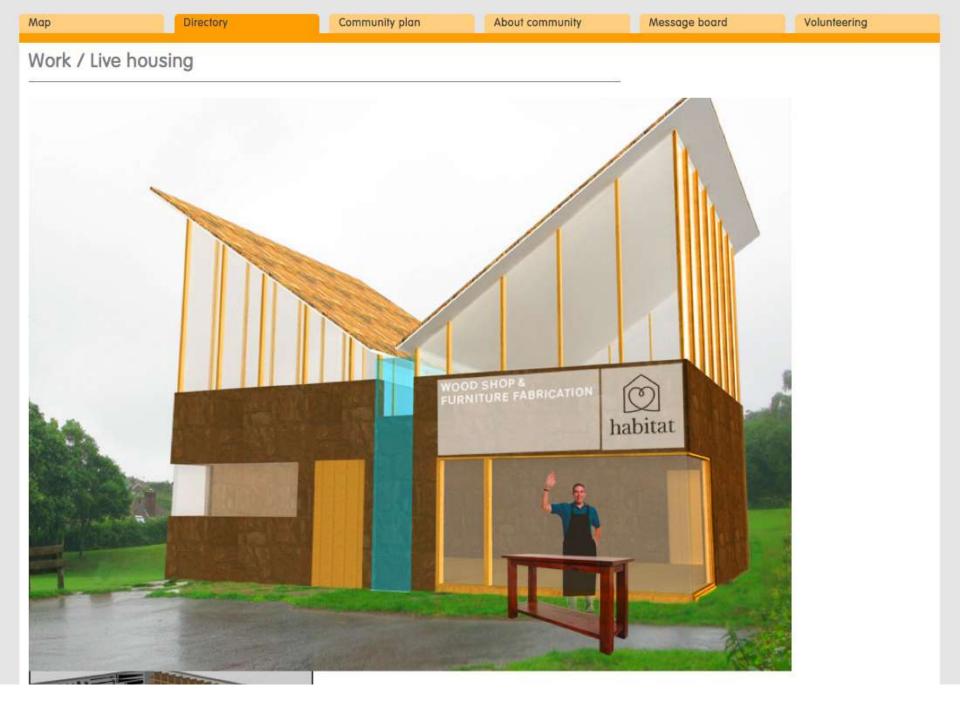

## Welcome to Heathfield Future Village project 2011

Future Village Workshop at Heathfield Community College

Children's visions for Heathfield buildings in the

The project is a partnership between Action in Rural Sussex the East Sussex Record Office and University of Brighton, School of Architecture and Design.

The team trained children and young people in historical research skills including oral history, and to then supported them firstly in looking back 50 years into their community's history. They have worked with older members of the community to gather their research around the changes that have taken place where they live - for example in population, shops and services, transport and employment. They then used this research to look 50 years into the future of their village and involve the whole community in making predictions about what it might be like to live there then, for better or worse. An interactive interface of the village (see my community) highlights the potential future proposals to tackle issues of resilience and sustainability; socially, economically and environmentally. Issues of isolation and loneliness are addressed through concepts ranging from new architecture, spaces and places to new communal economies that enable greater social cohesion and robustness.