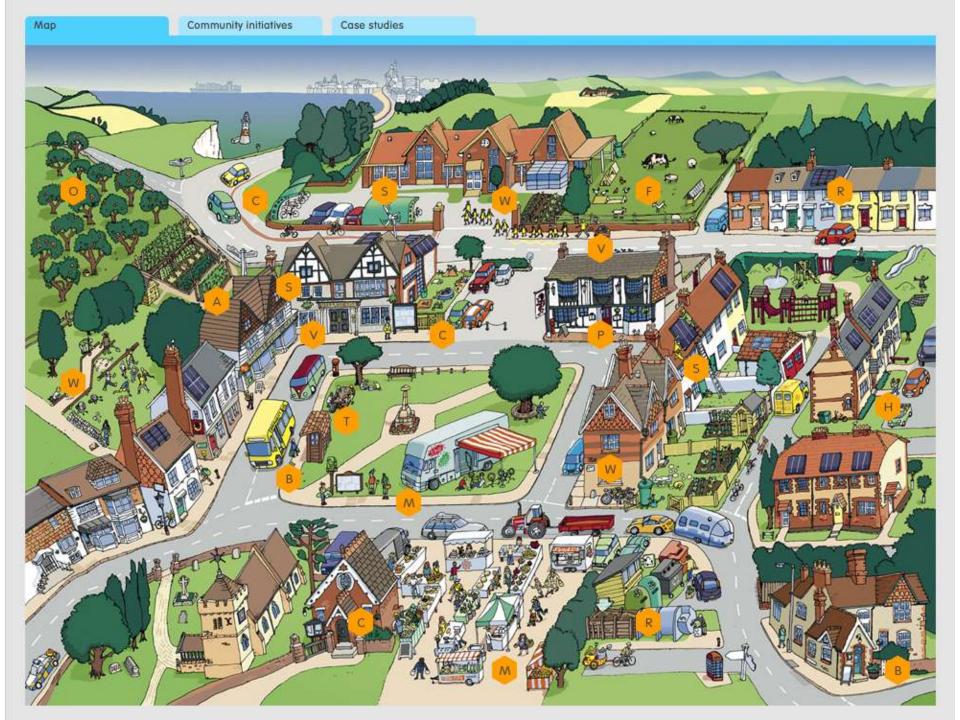

## Welcome to Heathfield Future Village project 2011

Future Village Workshop at Heathfield Community College

Children's visions for Heathfield buildings in the

The project is a partnership between Action in Rural Sussex the East Sussex Record Office and University of Brighton, School of Architecture and Design.

The team trained children and young people in historical research skills including oral history, and to then supported them firstly in looking back 50 years into their community's history. They have worked with older members of the community to gather their research around the changes that have taken place where they live - for example in population, shops and services, transport and employment. They then used this research to look 50 years into the future of their village and involve the whole community in making predictions about what it might be like to live there then, for better or worse. An interactive interface of the village (see my community) highlights the potential future proposals to tackle issues of resilience and sustainability; socially, economically and environmentally. Issues of isolation and loneliness are addressed through concepts ranging from new architecture, spaces and places to new communal economies that enable greater social cohesion and robustness.

The team used new technologies to create new visions of the community. Through computer aided design, movie making, drawings and animation 'virtual' realities were combined with the technology to combine audio and visual features to display collected documents, photos and oral histories to help to highlight the issues explored by the project.