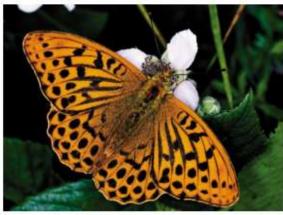

Knowlands Wood is part of a private nature reserve which includes the neighbouring farmland. There is one public footpath running through the wood.

Mainly hornbeam and oak (but with some twenty species of tree), the wood is actively coppiced and has open spaces which attract birds, flowers and insects. In April there is a fine display of spring flowers, notably primroses, wood anemones and bluebells. In July, twenty species of butterflies can be observed, including Silver-washed Fritillaries, White Admirals and Purple Hairstreaks.

Silver Washed Fritillary