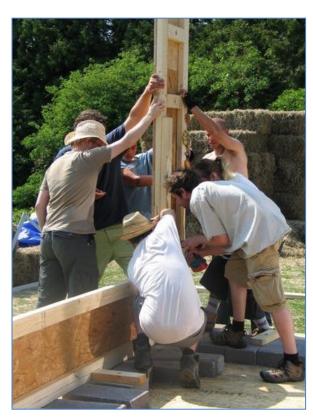

#### **Green Building Courses 2014**

- Partnership with LCT
- Course participants: 175
  - Earthship: 88
  - Strawbale: 53
  - Rammed earth: 10
  - PV: 14
  - Eco renovation: 10
- 'Live' tractor shed build
- Dates set for 2015
- 5 potential new courses