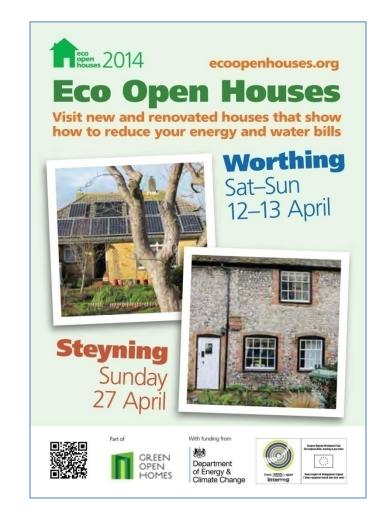

#### **Eco Open Houses**: Worthing & Steyning

- 12<sup>th</sup>, 13<sup>th</sup> & 27<sup>th</sup> April
- Demonstration event
- ECOBEE Project
- Local partners & LCT
- 15 old & new houses
- 1,088 visitors!
- 45 volunteers
- Extensive media coverage
- Brightonart short films

#### EOH: Worthing & Steyning Feedback

- 439 feedback forms (40%)
- 98% found the visit useful
- 68% knew about ecorenovation before they came
- 69% learned about ecorenovation during the visit
- 77% Had a clear idea of how they might tackle improvements to own home