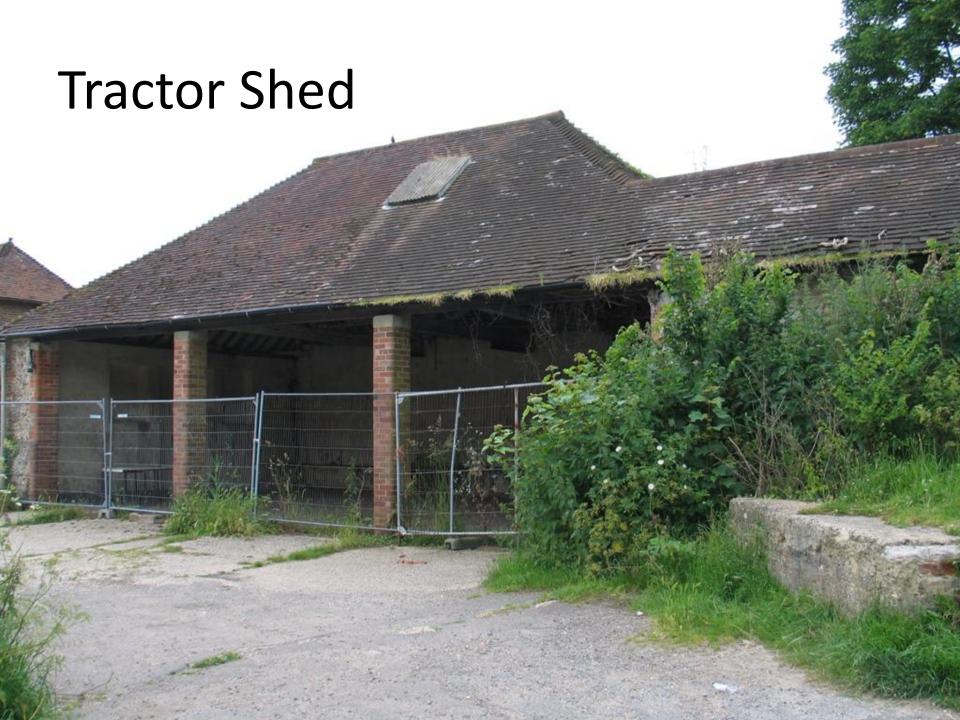

#### **Green Building Courses 2014**

- Partnership with LCT
- Course participants: 175
  - Earthship: 88
  - Strawbale: 53
  - Rammed earth: 10
  - PV: 14
  - Eco renovation: 10
- 'Live' tractor shed build
- Dates set for 2015
- 5 potential new courses