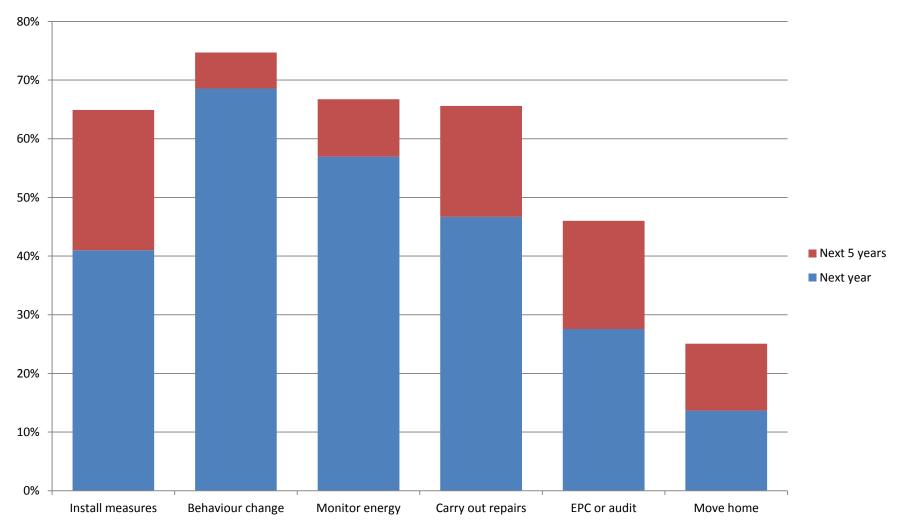

#### EOH: Worthing & Steyning Feedback

- 439 feedback forms (40%)
- 98% found the visit useful
- 68% knew about ecorenovation before they came
- 69% learned about ecorenovation during the visit
- 77% Had a clear idea of how they might tackle improvements to own home

#### Visitor actions & plans for the future