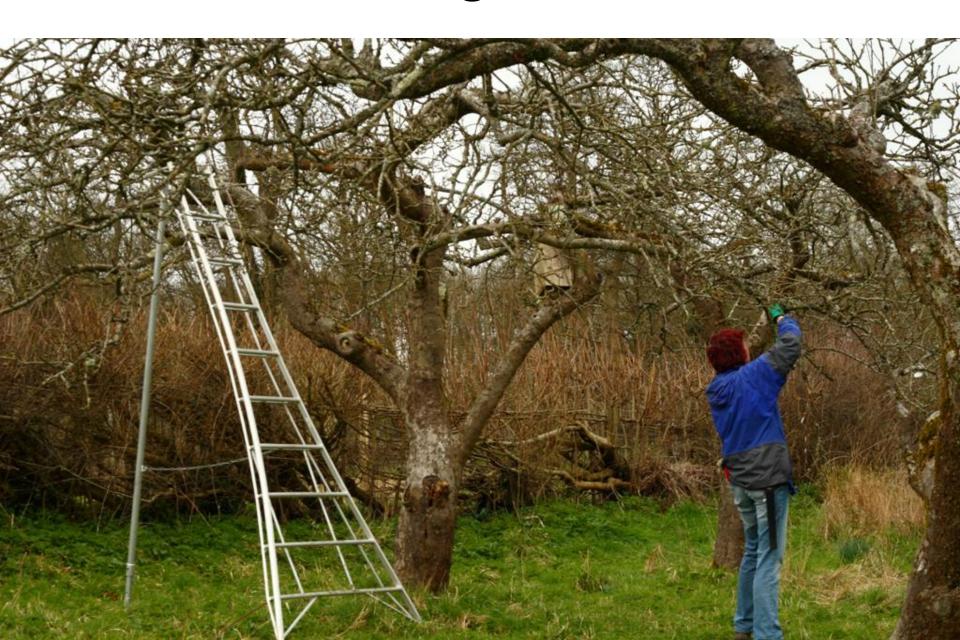

# Brighton Permaculture Trust Slideshow of activities 1 July 2013 – 30 June 2014

### Apple Day

September 2013















### Pruning course





### Low impact buildings update











#### Low impact buildings outline

- Green Architecture Day
- Green Building courses
- Eco Open Houses
- Earthship Brighton





#### Green Architecture Day

- April 5<sup>th</sup> 2014
- Resurgence & LCT
- Health & buildings
- 110 participants
- 8 speakers, including:
  - Christopher Day
  - Pete Halsall
  - Sue Riddlestone
- 21<sup>st</sup> March 2015!
- Presentations / audio on website!







#### **Green Building Courses 2014**

- Partnership with LCT
- Course participants: 175
  - Earthship: 88
  - Strawbale: 53
  - Rammed earth: 10
  - PV: 14
  - Eco renovation: 10
- 'Live' tractor shed build
- Dates set for 2015
- 5 potential new courses







#### **Eco Open Houses**: Worthing & Steyning

- 12<sup>th</sup>, 13<sup>th</sup> & 27<sup>t